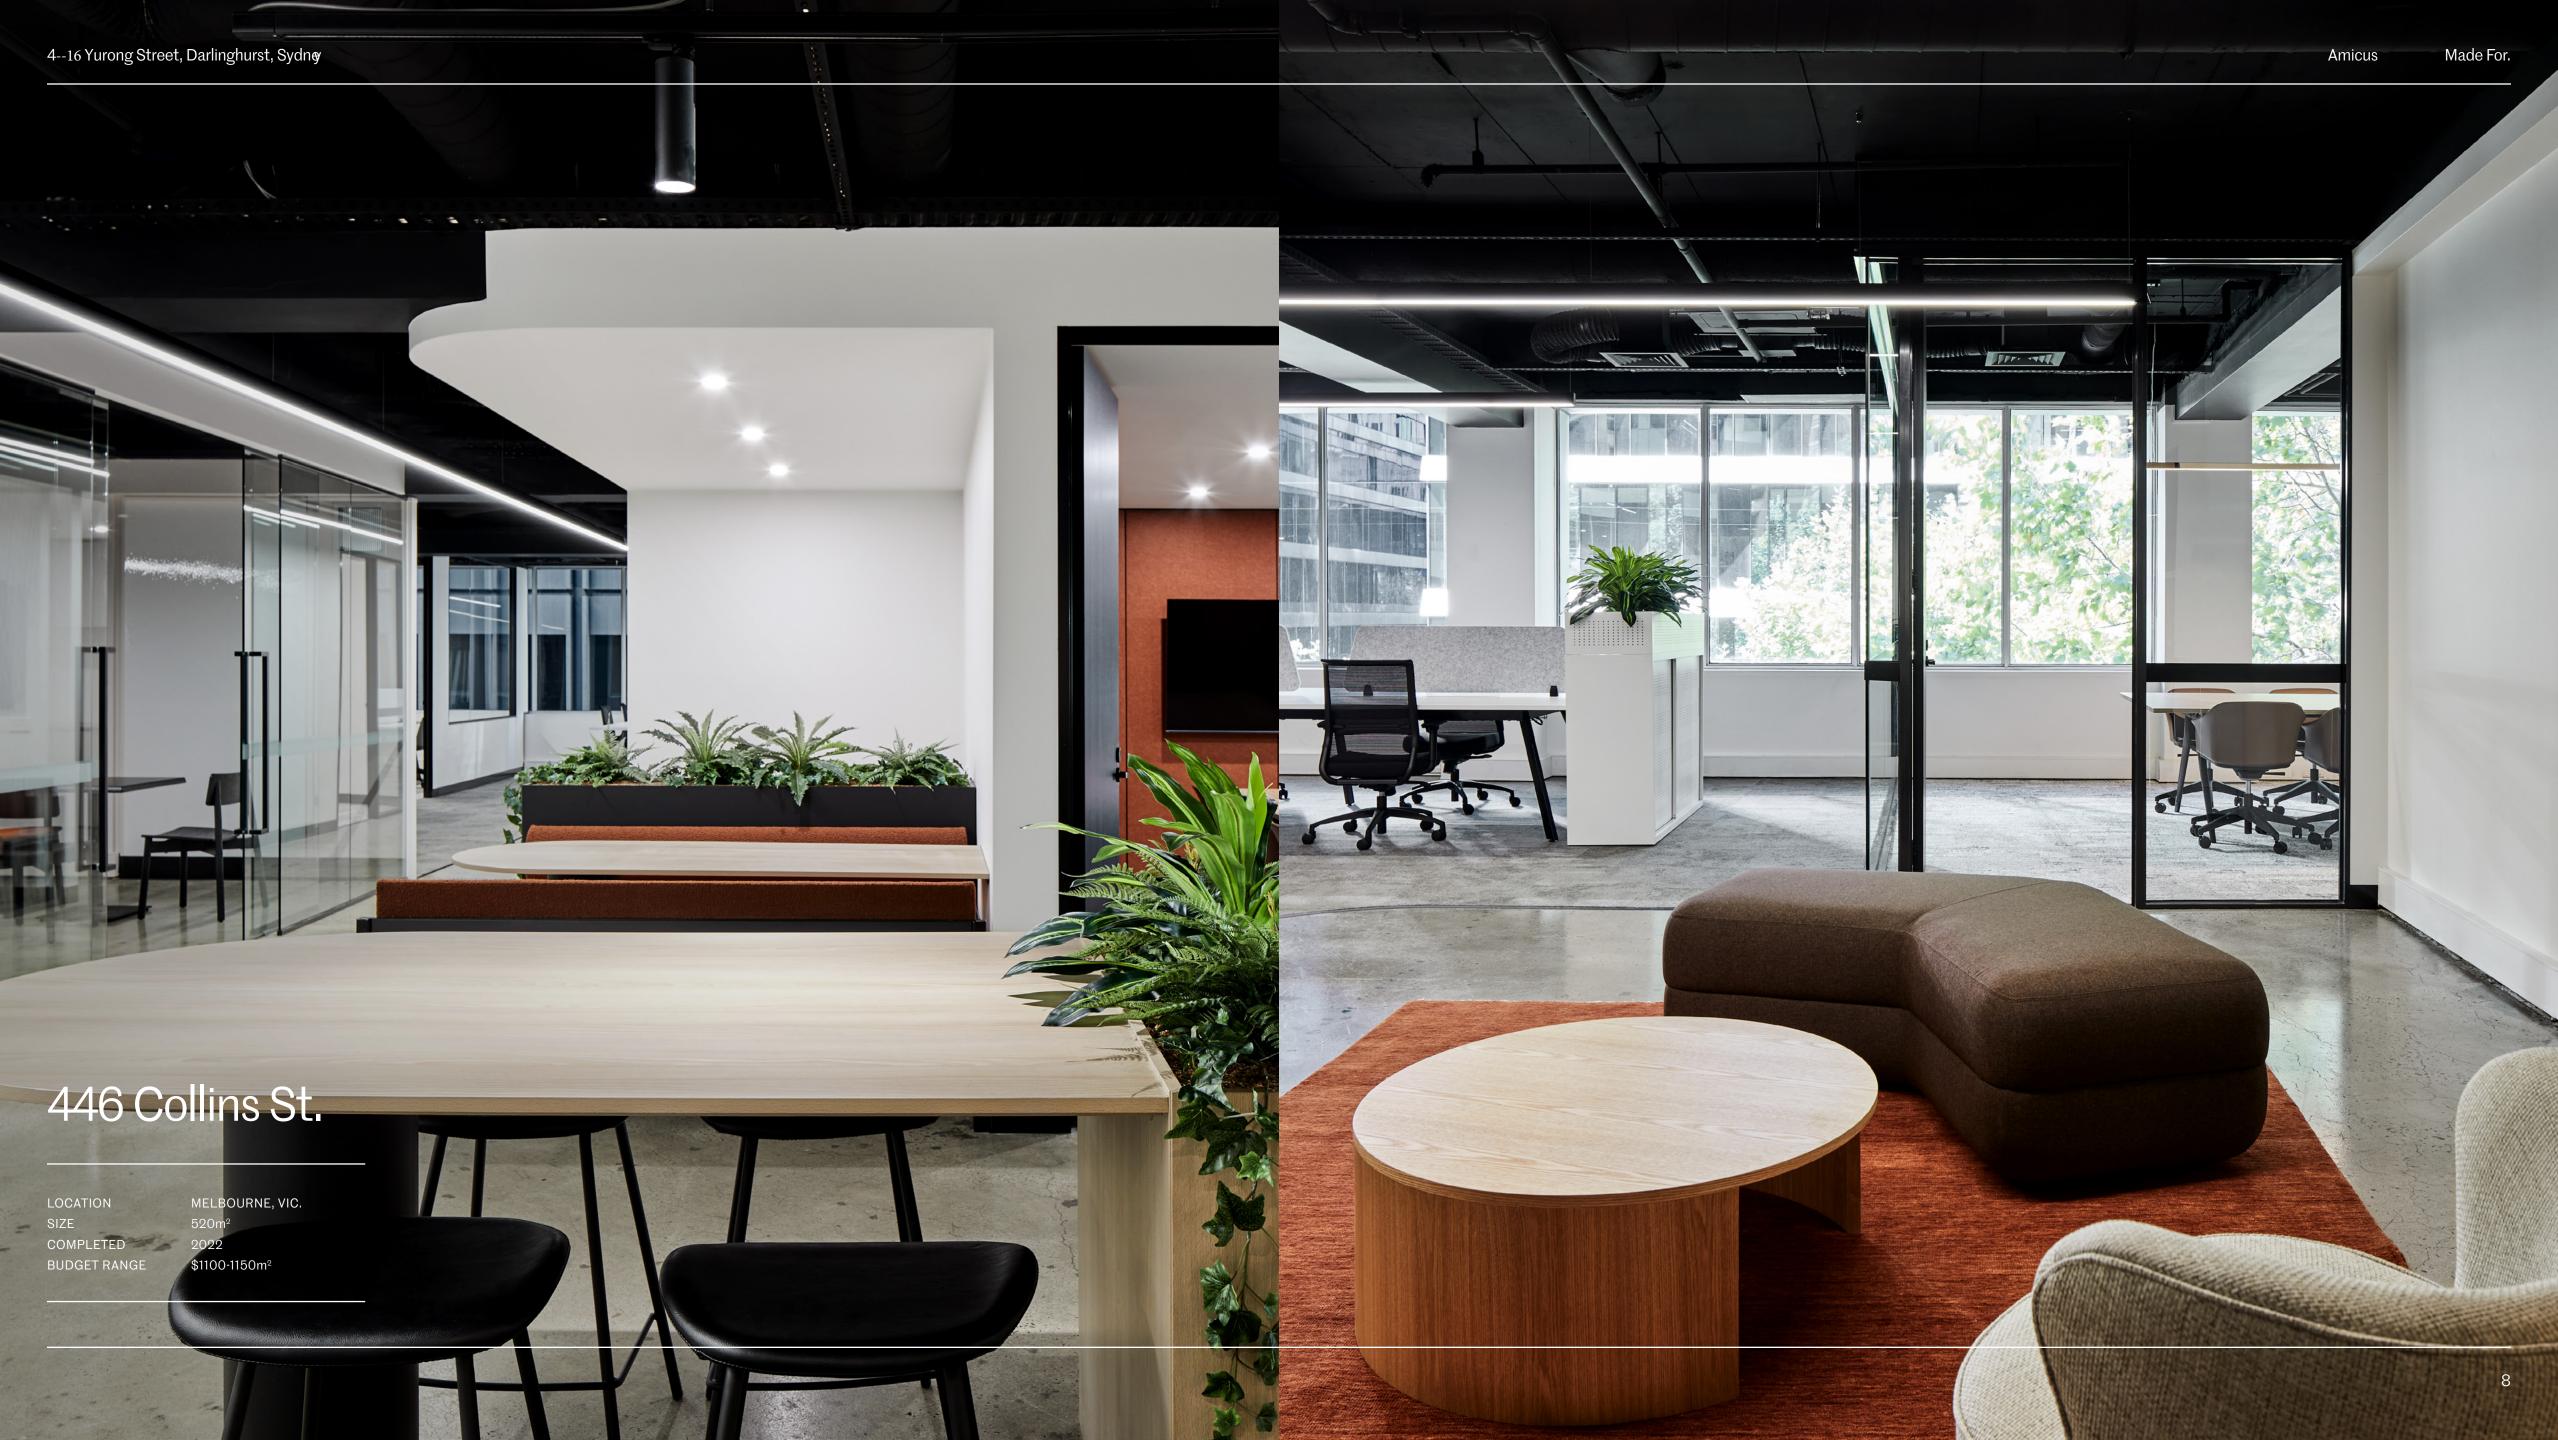

| 1                  |







### Mezzanine

| Tenancy             | 820m <sup>2</sup> |
|---------------------|-------------------|
| Density             | 1:11              |
| Workstations        | 94                |
| Tea Point           | 1                 |
| Collaboration zones | 4                 |
| Open meet           | 4                 |
| Meeting room (8p)   | 1                 |
| Meeting room (4-6p) | 4                 |
| Focus room (2p)     | 5                 |
| Utilities           | 2                 |
| Hot desk Zone       | 1                 |









4-16 Yurong Street, Darlinghurst, Sydn<del>y</del>

- 2 Mar 100

## MCT Spec Suites

LOCATION MELBOURNE, VIC. SIZE 450m<sup>2</sup> COMPLETED 2021 BUDGET RANGE \$1100-1200m<sup>2</sup> 

at the second second









Contact

### Alex Mercer

Amicus, Account Director, NSW

| рн 0431054183 |
|---------------|
|---------------|

e alex.mercer@amicus.com.au

### Maddi Stevenson

Made For, Design Director

- РН 0406 030 881
- E maddi@made-for.com.au