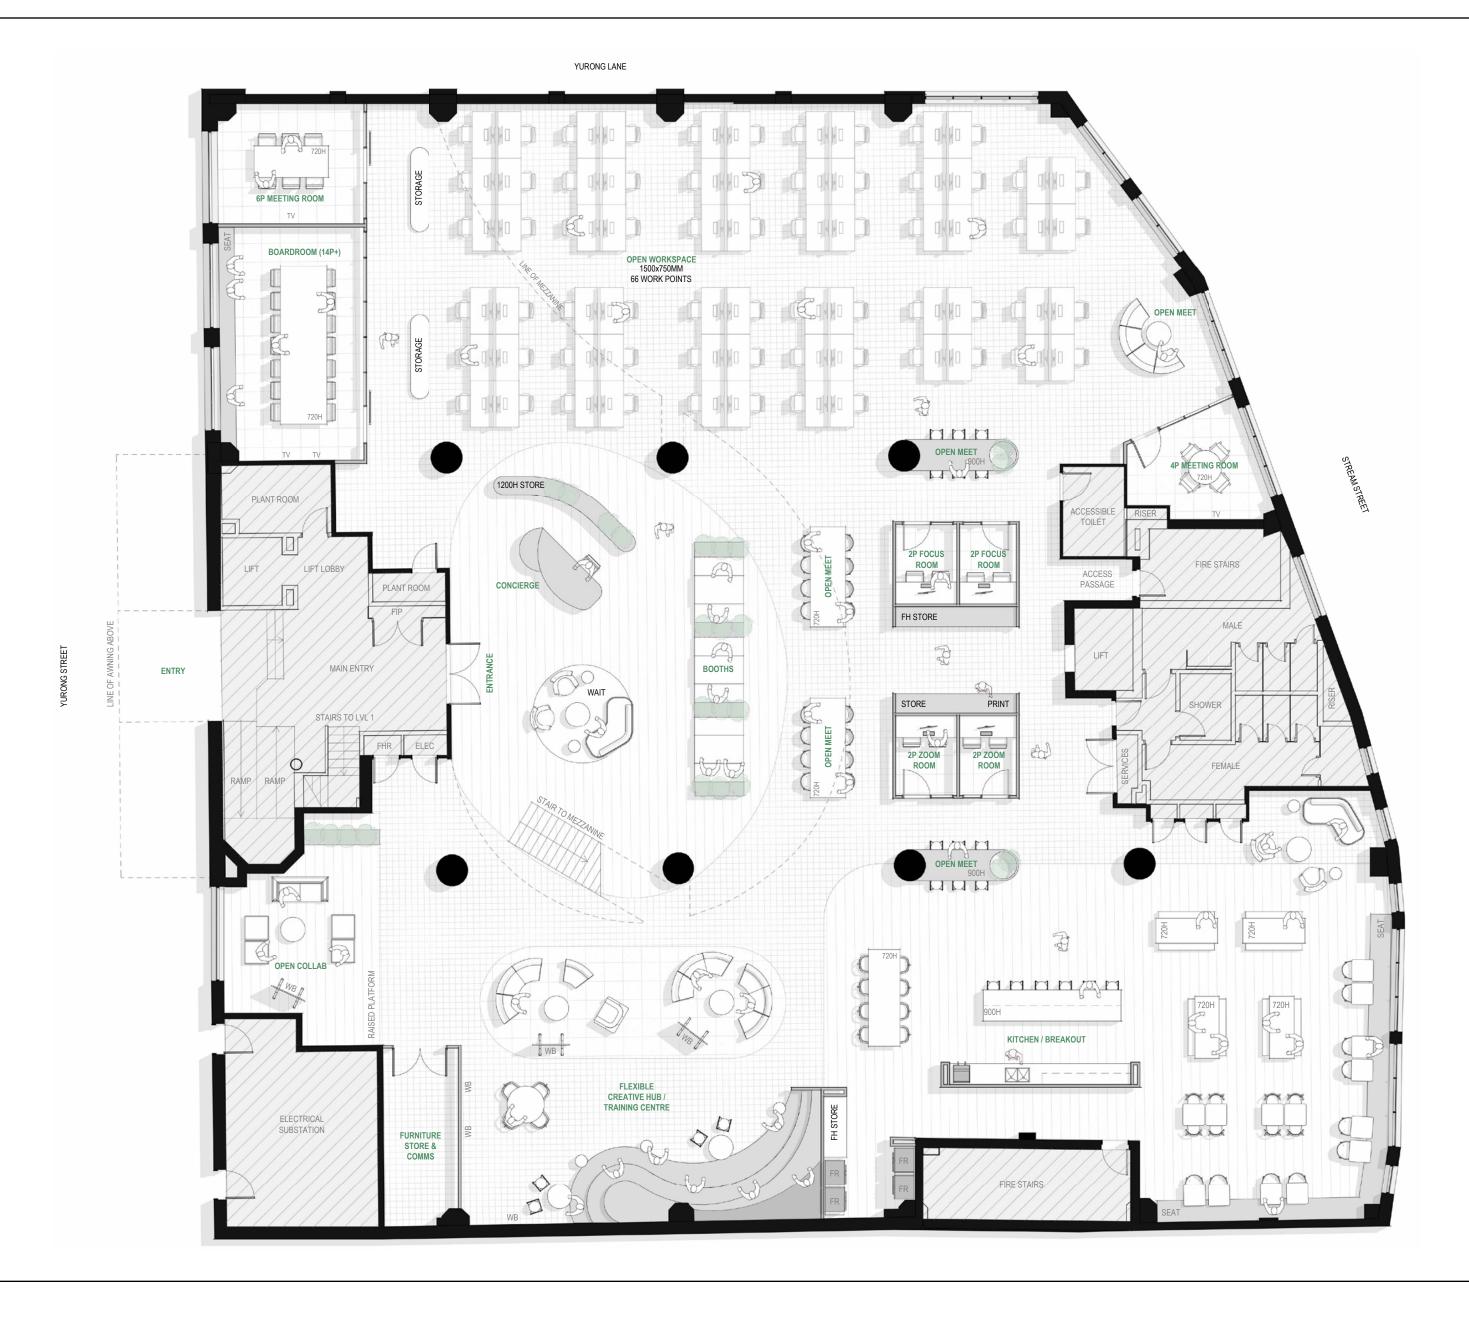

### Ground Floor

| Tenancy             | 1058m <sup>2</sup> |
|---------------------|--------------------|
| Density             | 1:11               |
| Workstations        | 66                 |
| Kitchen/breakout    | 1                  |
| Collaboration zones | 8                  |
| Open meet           | 6                  |
| Meeting room (14p+) | 1                  |
| Meeting room (4-6p) | 1                  |
| Focus room (2p)     | 4                  |
| Utilities           | 2                  |
| Wait area           | 1                  |