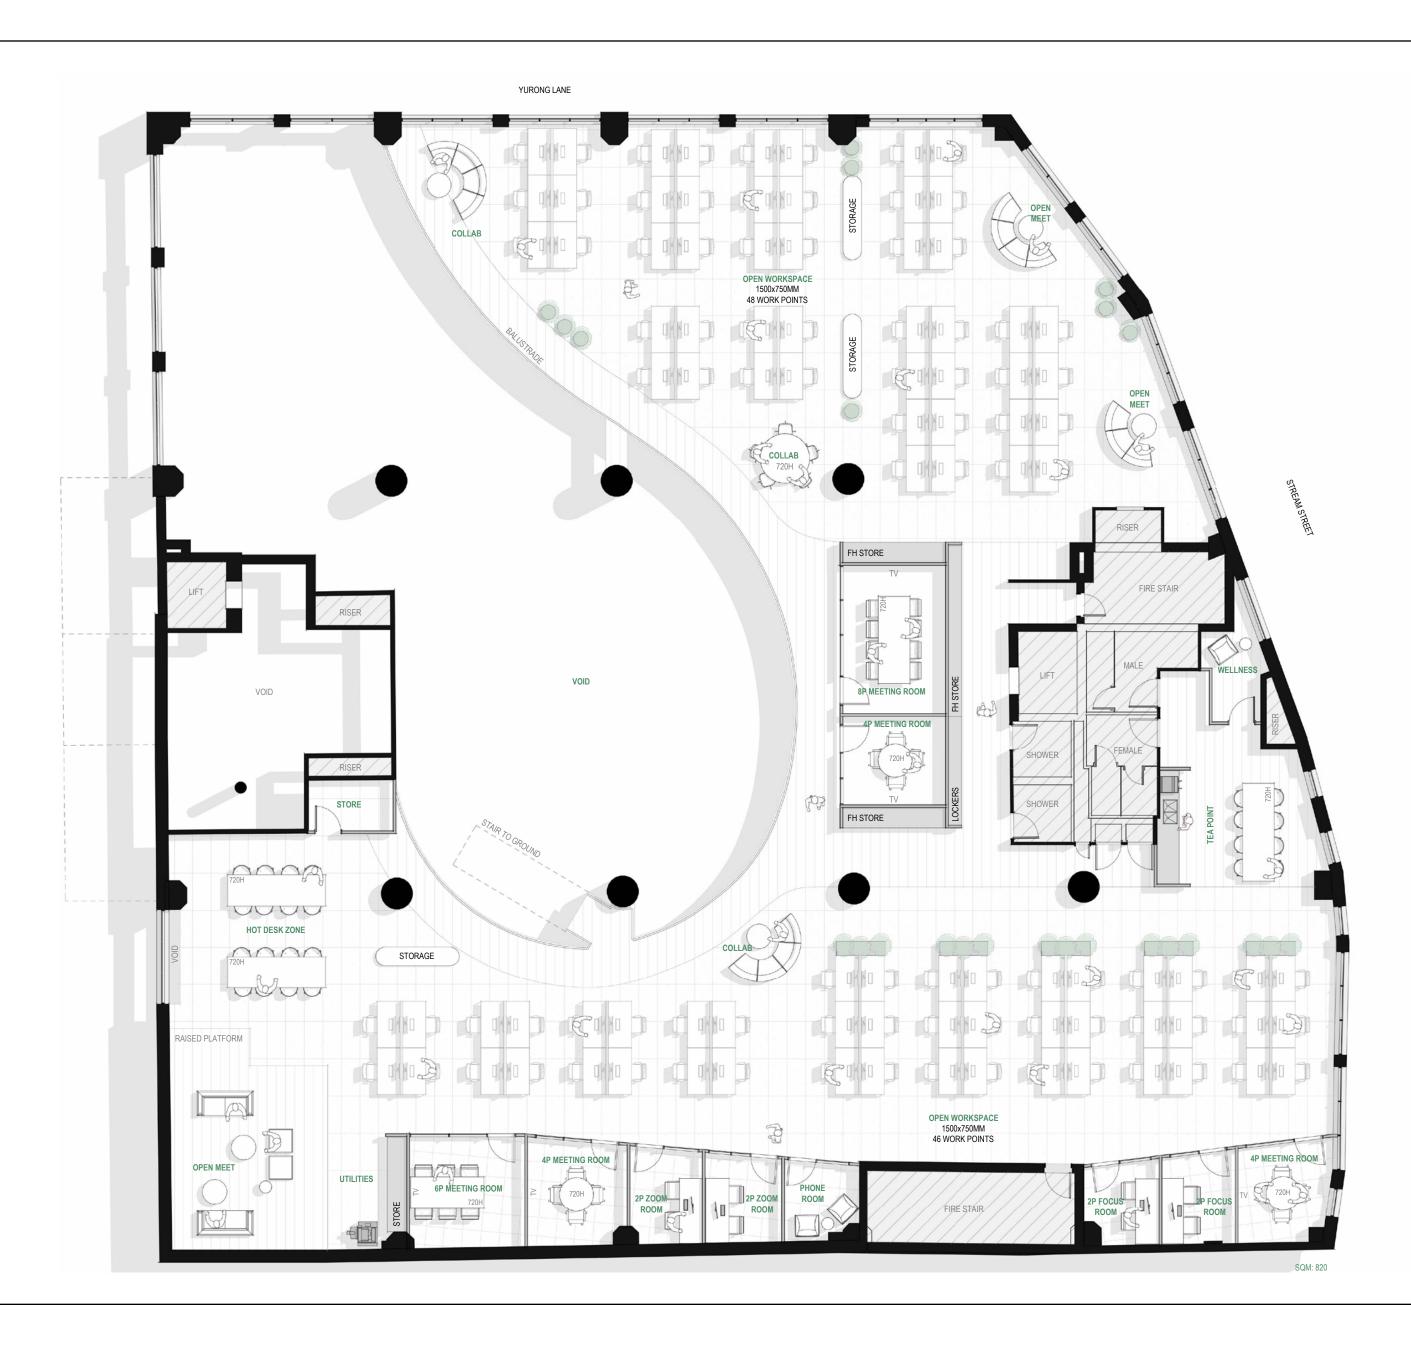

### Mezzanine

| Tenancy             | 820m <sup>2</sup> |
|---------------------|-------------------|
| Density             | 1:11              |
| Workstations        | 94                |
| Tea Point           | 1                 |
| Collaboration zones | 4                 |
| Open meet           | 4                 |
| Meeting room (8p)   | 1                 |
| Meeting room (4-6p) | 4                 |
| Focus room (2p)     | 5                 |
| Utilities           | 2                 |
| Hot desk Zone       | 1                 |