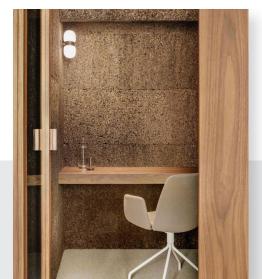

# Moodboard

#### THE LOOK

Warm Neutrals
Structural Forms
Simplicity
Light & Reflection
Mid Century
Structured
Adaptable

3