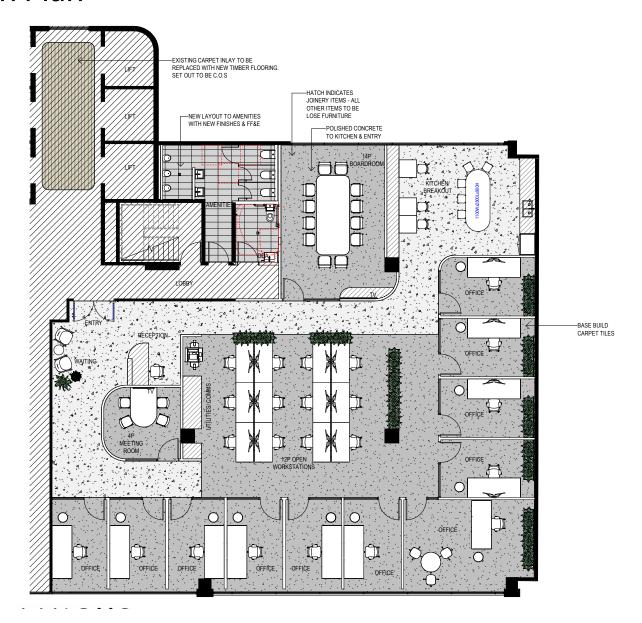

## Sketch Plan

| DESCRIPTION       | QUANTITY                                                               |  |
|-------------------|------------------------------------------------------------------------|--|
| LOBBY             | 1                                                                      |  |
| DDA               | 1                                                                      |  |
| AMENITIES         | 1                                                                      |  |
| ENTRY             | 1                                                                      |  |
| RECEPTION         | 1                                                                      |  |
| WAITING           | 1                                                                      |  |
| 4P MEET           | 1                                                                      |  |
| 14P BOARDROOM     | 1                                                                      |  |
| OFFICES           | 11                                                                     |  |
| UTILITIES/ COMMS  | 1                                                                      |  |
| KITCHEN/ BREAKOUT | 1                                                                      |  |
| OPEN WORKSTATIONS | 12                                                                     |  |
| AREA<br>S<br>STA  | PULATION<br>A APPROX.<br>367 m <sup>2</sup><br>FF NO. 18<br>ISITY 1:20 |  |