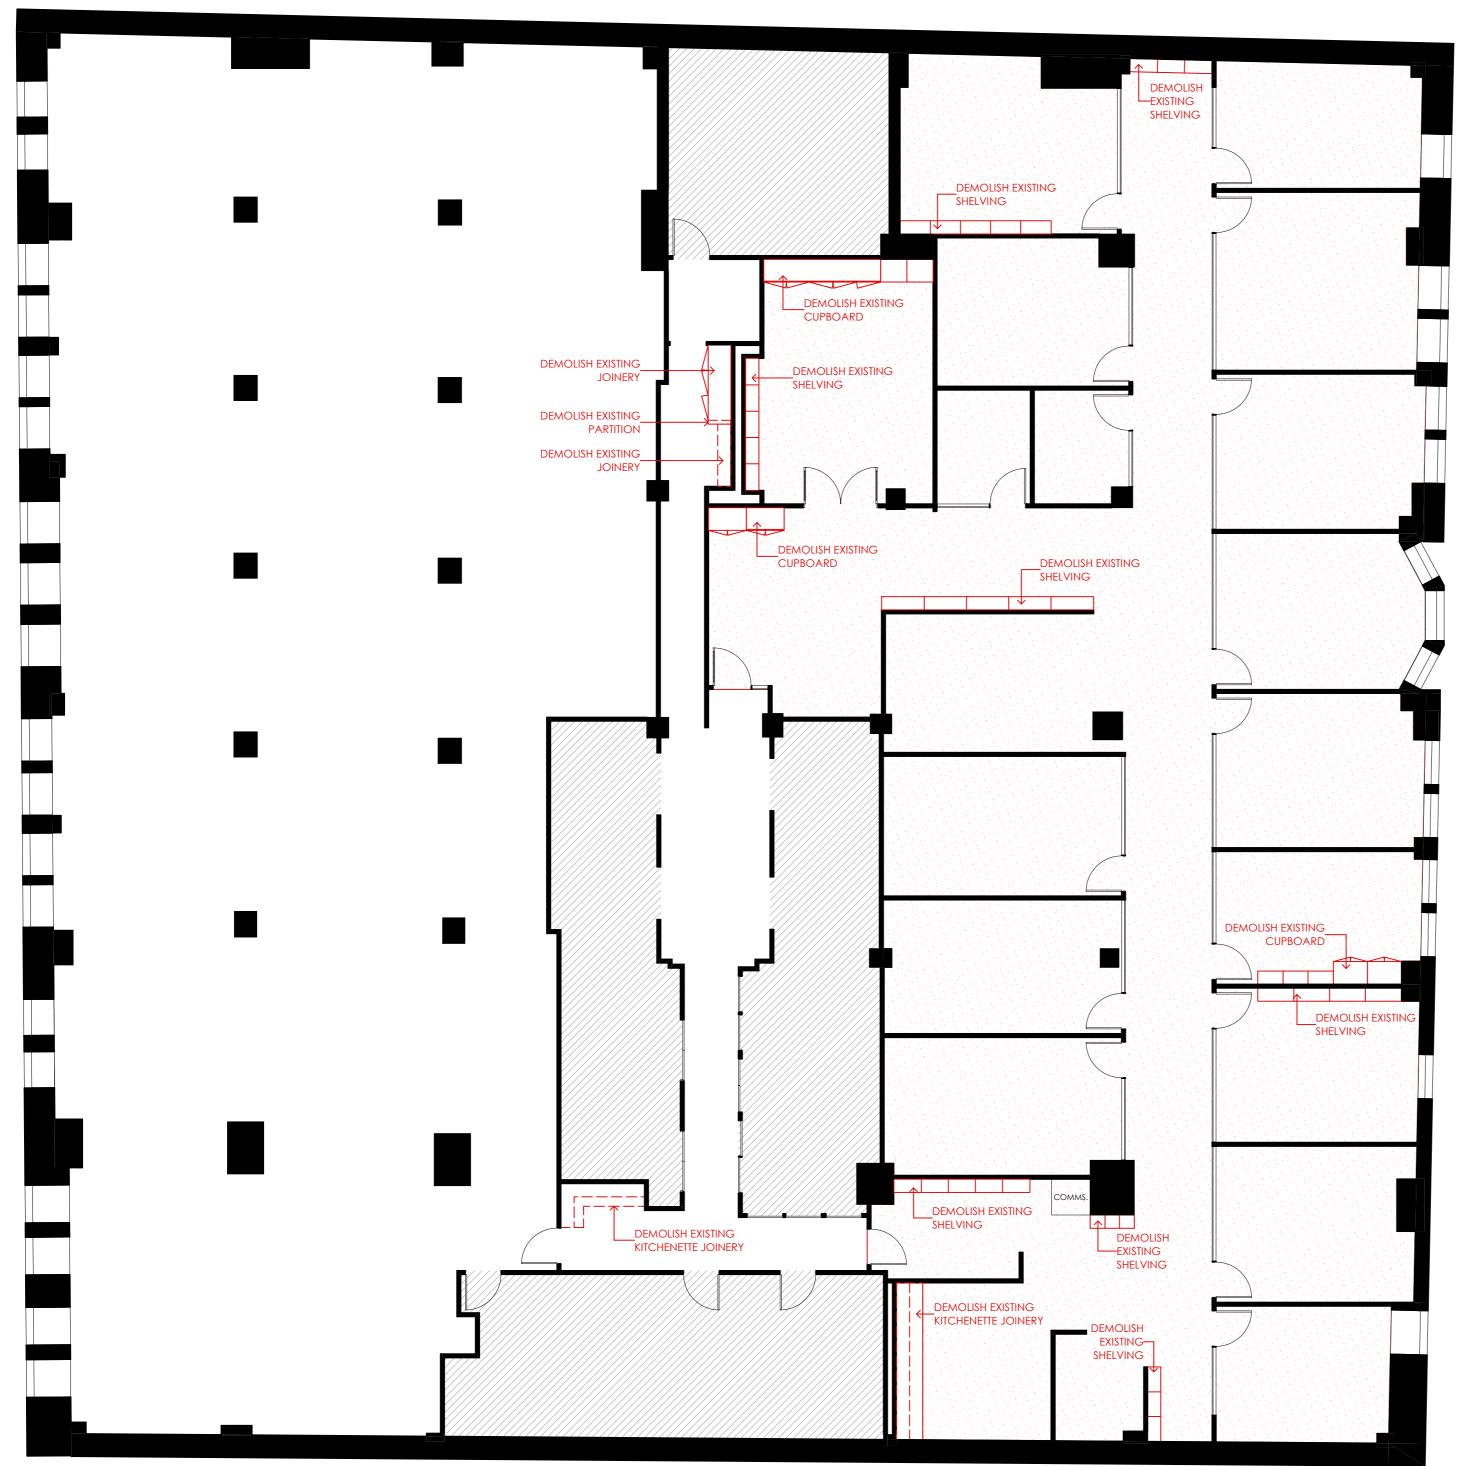

## **DEMOLITION - FLOOR PLAN**

DEMOLISH EXISTING BASE BUILD CARPET - 550.83 sqm

\*POTENTIALLY REMOVE ALL EXISTING DOORS AND PROVIDE NEW.

\*REMOVAL & REPLACEMENT OF EXISTING BASE BUILD DUCTED SKIRTINGS (NOTE THAT THE DUCTED SKIRTINGS ARE INCLUDED AROUND ALL COLUMNS ALSO, PLEASE REFER TO SITE IMAGES).

\*POTENTIAL TO REMOVE EXISTING JOINERY THROUGHOUT (REFER TO SITE IMAGES).

CONSTRUCTION BY DESIGN Level 2, 241 Castlereagh St, Sydney NSW 2000 p. (02) 8882 9012 | www.constructionbydesign.com.au Sydney | Canberra | Melbourne | Brisbane |

Level 2, 60 Elizabeth St Sydney drawing title

LEVEL 10 DEMO - FLOOR PLAN

CBD1383 31/01/2024